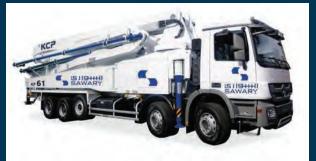

# **CONCRETE EQUIPMENT**We provide multiple size Truck-Mounted Concrete Pumps

We are Exclusive Partners with the #1 Concrete Pumps Provider in Korea - KCP

Truck Mounted Concrete Pump

Concrete Pump is a large concrete conveying equipment that is mounted on top of a carrying truck.

Our main focus in the time being is on Boom Pumps only There is/will be potential for Placing Booms especially in high-rise and mega construction projects, which we would be pursuing gradually