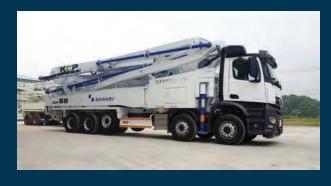

# **CONCRETE EQUIPMENT**We provide multiple size Truck-Mounted Concrete Pumps

We are Exclusive Partners with the #1 Concrete Pumps Provider in Korea - KCP

Truck Mounted Concrete Pump

Concrete Pump is a large concrete conveying equipment that is mounted on top of a carrying truck.

Our main focus in the time being is on Boom Pumps only There is/will be potential for Placing Booms especially in high-rise and mega construction projects, which we would be pursuing gradually