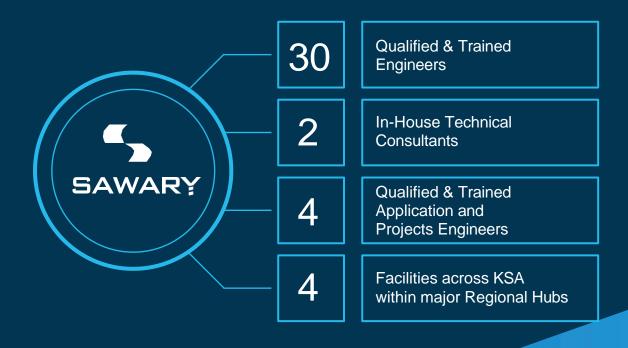

2021 Representing Shell Lubricants

Representing JCB Power Systems

Representing Costex Tractor Parts CTP in KSA

- ISO 45001 | 14001 | 9001 Certified
- 120+ employees including 30 engineers, 40 qualified and trained technicians
- Diversified Workforce with over 40% Local/Saudi Employees and growing/increasing
- Dedicated QHSE Function focused on instilling a Safe Working Culture
- Annual Turnover of ~200M/SAR