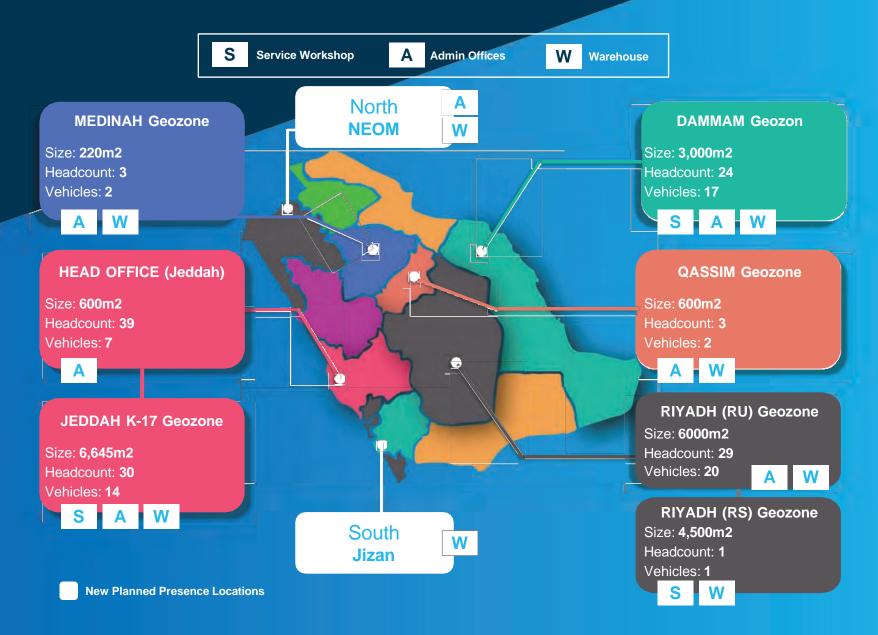

## SAWARY AFTERSALES CAPABILITIES

**SAWARY** engineers attend a minimum of 7 Technical Trainings (and counting) within a course of the last 3 years

Over 50,000,000 SAR worth of Spare Parts

**8 Warehouses** in Jeddah, Riyadh, Dammam, and Qassim with standard racking and environment control

**3 Workshops** in Jeddah, Riyadh, and Dammam, fully fitted with standard and special toolings

## Our Geozone Location in Figures