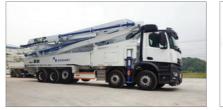

### We provide multiple size Truck-Mounted Concrete Pumps

### We are Exclusive Partners with the #1 Concrete Pumps Provider in Korea - KCP

Concrete Pump is a large concrete conveying equipment that is mounted on top of a carrying truck. This pump requires steel or flex concrete placing hoses to be manually attached to the outlet of the machine. Hoses are linked together and lead to wherever the concrete needs placing. Line pumps pump concrete at lower volume than boom pump and are used for smaller volume concrete placing apps. Our main focus in the time being is on Boom Pumps only. There is/will be potential for Placing Booms especially in high-rise and mega construction projects, which we would be pursuing gradually