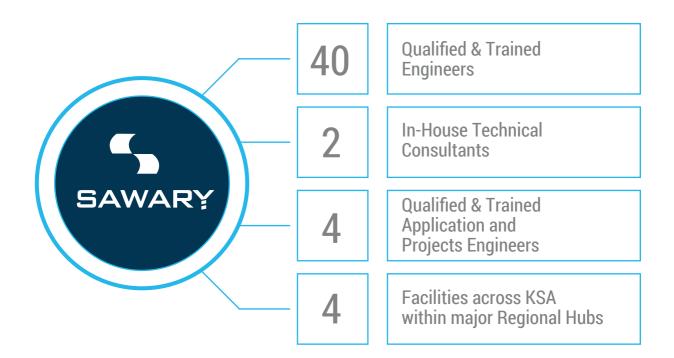

## SAWARY AFTERSALES CAPABILITIES

SAWARY engineers attend a minimum of 7 Technical Trainings (and counting) within a course of the last 3 years

Over 50,000,000 SAR worth of Spare Parts

8 Warehouses in Jeddah, Riyadh, Dammam, and Qassim with standard racking and environment control

3 Workshops in Jeddah, Riyadh, and Dammam, fully fitted with standard and special toolings

solutions that generate passion and ambition