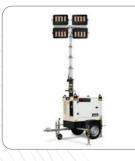

## Professional Lighting Towers

Italtower Light Towers are designed to be long-lasting for any application: to bring light to any place and at any time.

With models are ideal in the following fields of application: construction sites, events and shows, industrial applications, road works and construction sites, civil protection, rentals. The range is very diversified, you can find solutions for any use and with different technical characteristics to satisfy the customer and equipped with all the options you need to work easily, safely and quickly.

The main objective for the company is the satisfaction of the various needs of end users through an offer of high quality and reliable Lighting Towers.

Italtower has always been investing in R&D (Research & Development) to offer innovative products, technologically advanced and affordable for everyone. With a great experience behind.

### We provide Lighting tower for all your needs.