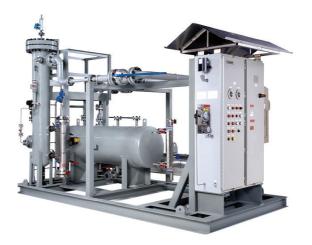

mtu

**MTU PRODUCTS** 

MTU Energy diesel generator sets provide reliable solutions for your power generation needs. Featuring low fuel consumption, long service intervals and low emissions backed by more than 60 years of experience, our generator sets are designed to perform. Customers around the world trust us to provide reliable power for a wide range of applications, like healthcare, data centers, airports, manufacturing plants & independent power stations.

Our product portfolio covers diesel generator sets up to 3250 kw.