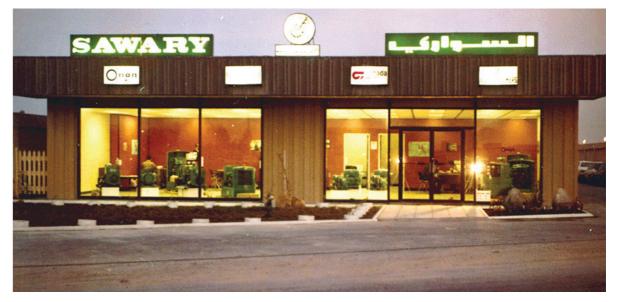

### From Pioneering Sparks to Radiant Progress: The Sawary Story

In bustling Jeddah, back in 1974, a bright idea flickered in the mind of Sheikh Ahmmed Al Sulaiman. He dreamt of a Saudi Arabia buzzing with life, its cities shining, its factories whirring, all powered by the steady hum of electricity. That's how Sawary began – not just a company, but a promise to fill homes with light, fuel businesses with energy, and ignite the potential within every person.

It started small, a spark in Jeddah that soon grew into a powerful wave of progress, sweeping across the kingdom.

The early days were an adventure on uncharted terrain. Like brave explorers facing the unknown, Sawary's pioneers forged their own path. They tackled tricky technical problems, won the trust of customers, and made powerful allies along the way. Every cable laid, every machine whirring, every switch that flickered on was a victory for their mission: to bring progress to Saudi Arabia. Their tools were blueprints and schematics, not maps and compasses, and their language was the simple yet powerful one of electricity.