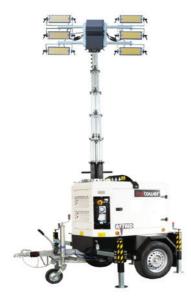

## Professional Lighting Towers

Italtower Light Towers are designed to be long-lasting for any application: to bring light to any place and at any time.

With models are ideal in the following fields of application: construction sites, events and shows, industrial applications, road works and construction sites, civil protection, rentals. The range is very diversified, you can find solutions for any use and with different technical characteristics to satisfy the customer and equipped with all the options you need to work easily, safely and quickly.

The main objective for the company is the satisfaction of the various needs of end users through an offer of high quality and reliable Lighting Towers.

Italtower has always been investing in R&D (Research & Development) to offer innovative products, technologically advanced and affordable for everyone. With a great experience behind.

Italtower is a company that always knows how to innovate: the numerous certifications of the Light Towers production prove it.

With SAWARY you will be able to get a diverse range perfectly matches the Made in Italy philosophy: all the products are manufactured in their factories with components from leading Italian and European brands. The quality of the products is proven by CE, CSA/UL, EAC, SASO certifications.

Product innovation passes through the use of technologies and materials that guarantees reliability and durability. These products are constantly improved, always keeping up to date with the latest technologies and market trends. Every detail is scrupulously researched to obtain a unique product of its kind, which includes technological know-how, reliability, and simplicity of use, safety and originality.

The design of these Lighting Towers models adapts perfectly to any type of application, taking care to maintain the product's functionality and strengths.

### We provide Lighting tower for all your needs.