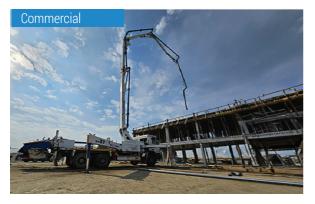

## CONCRETE EQUIPMENT

### We provide multiple size Truck-Mounted Concrete Pumps

### We are Exclusive Partners with the #1 Concrete Pumps Provider in Korea - KCP

Concrete Pump is a large concrete conveying equipment that is mounted on top of a carrying truck. This pump requires steel or flex concrete placing hoses to be manually attached to the outlet of the machine. Hoses are linked together and lead to wherever the concrete needs placing. Line pumps pump concrete at lower volume than boom pump and are used for smaller volume concrete placing apps. Our main focus in the time being is on Boom Pumps only. There is/will be potential for Placing Booms especially in high-rise and mega construction projects, which we would be pursuing gradually