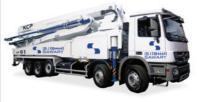

### We provide multiple size Truck-Mounted Concrete Pumps

### We are Exclusive Partners with the #1 Concrete Pumps Provider in Korea - KCP

Concrete Pump is a large concrete conveying equipment that is mounted on top of a carrying truck. This pump requires steel or flex concrete placing hoses to be manually attached to the outlet of the machine. Hoses are linked together and lead to wherever the concrete needs placing. Line pumps pump concrete at lower volume than boom pump and are used for smaller volume concrete placing apps. Our main focus in the time being is on Boom Pumps only. There is/will be potential for Placing Booms especially in high-rise and mega construction projects, which we would be pursuing gradually